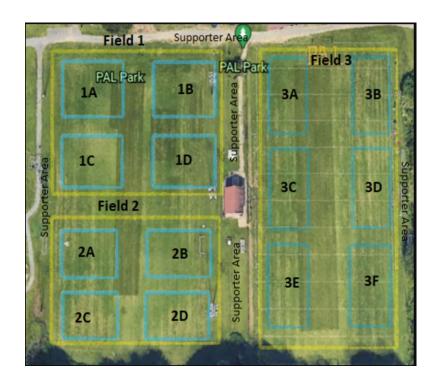

### Field Addresses:

### PAL Park - 1025 Bay Ridge Rd, Annapolis, MD 21403

### Parking:

Main Lot - Bay Ridge Road, just past Bru-Mar Gardens

Grass Lot - go past first lot and take next right - Bay Area Christian Church sign Access the cut-through path past the baseball field to Field 3 (lower right below)